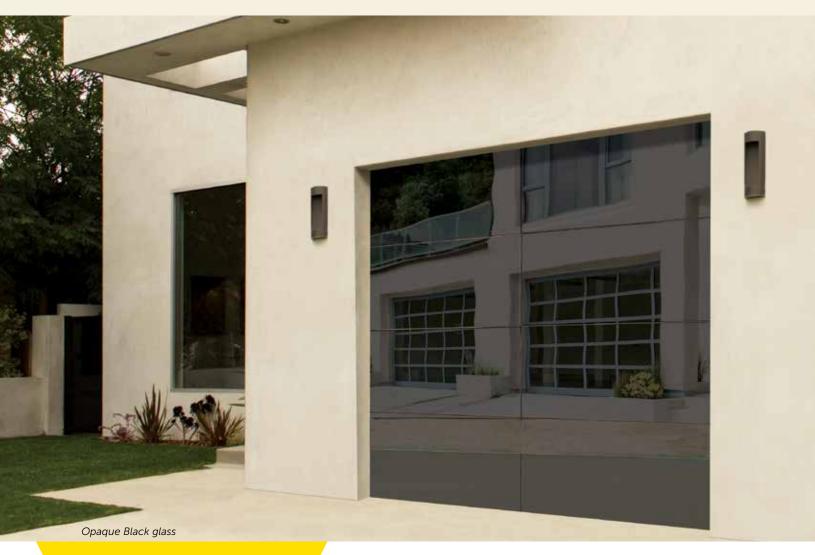

## **1** Choose Your Style

Opaque White

Opaque Black

Mirrored Gray

Mirrored Bronze

Translucent Black

Each door is unique and built to order, therefore a slight deviation in glass alignment is possible. These doors may become hot to the touch in sustained hot weather.