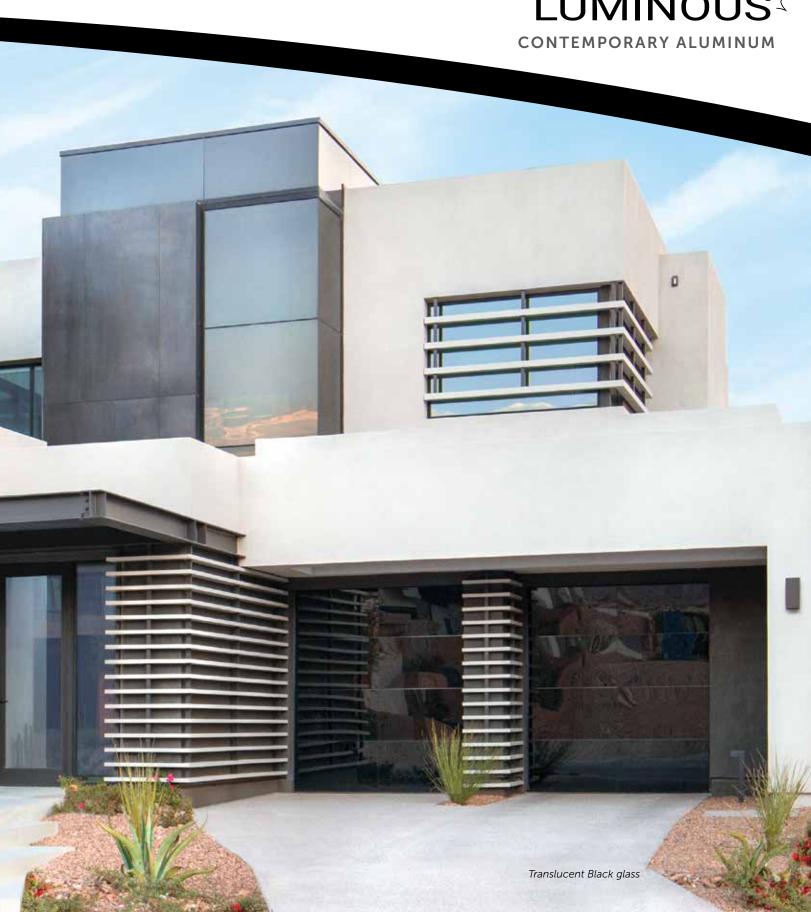

# modern. sleek. luminous.

A revolutionary new aluminum full-view door from Wayne Dalton, the Model 8450 Luminous® is stylish and sleek.

Glass panels are mounted on top of an aluminum structure for an ultra-modern, frameless look on an easy-to-maintain door.

## **1** Choose Your Style

Opaque White

Opaque Black

Mirrored Gray

Mirrored Bronze

Translucent Black

Each door is unique and built to order, therefore a slight deviation in glass alignment is possible. These doors may become hot to the touch in sustained hot weather.