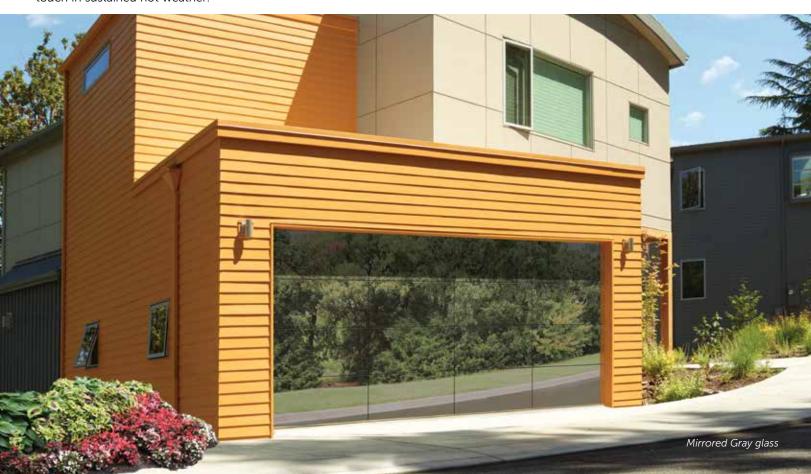

# modern. sleek. luminous.

A revolutionary new aluminum full-view door from Wayne Dalton, the Model 8450 Luminous® is stylish and sleek.

Glass panels are mounted on top of an aluminum structure for an ultra-modern, frameless look on an easy-to-maintain door.

## **1** Choose Your Style

Opaque White

Opaque Black

Mirrored Gray

Mirrored Bronze

Translucent Black

### Aluminum and glass pairings

| ALUMINUM OPTIONS                                                             | GLASS COLOR                                                           |
|------------------------------------------------------------------------------|-----------------------------------------------------------------------|
| White Powder Coat                                                            | Opaque White                                                          |
| Black Powder Coat / Bronze Powder Coat /<br>Black Anodized / Bronze Anodized | Opaque Black / Mirrored Gray / Mirrored Bronze /<br>Translucent Black |

Each door is unique and built to order, therefore a slight deviation in glass alignment is possible. These doors may become hot to the touch in sustained hot weather.