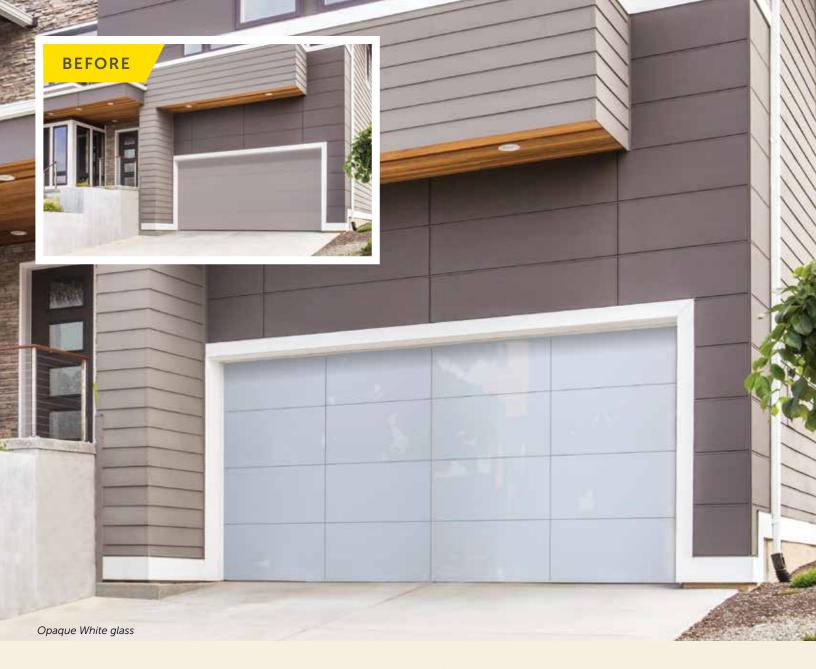

# modern. sleek. luminous.

A revolutionary new aluminum full-view door from Wayne Dalton, the Model 8450 Luminous® is stylish and sleek.

Glass panels are mounted on top of an aluminum structure for an ultra-modern, frameless look on an easy-to-maintain door.

## **1** Choose Your Style

Opaque White

Opaque Black

Mirrored Gray

Mirrored Bronze

Translucent Black

### Aluminum and glass pairings

| ALUMINUM OPTIONS                                                             | GLASS COLOR                                                           |
|------------------------------------------------------------------------------|-----------------------------------------------------------------------|
| White Powder Coat                                                            | Opaque White                                                          |
| Black Powder Coat / Bronze Powder Coat /<br>Black Anodized / Bronze Anodized | Opaque Black / Mirrored Gray / Mirrored Bronze /<br>Translucent Black |

Each door is unique and built to order, therefore a slight deviation in glass alignment is possible. These doors may become hot to the touch in sustained hot weather.