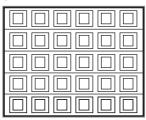

0 Series, 4-4 panel, Custom stain finish

#### **DOOR CONSTRUCTION**

#### Workmanship and quality beyond comparison

- Each section is constructed of 1-3/8" thick solid wood rails and stiles. The Model 310 features DecaTrim™, optional hemlock or cedar panels; Model 311 features rails, stiles, hemlock or optional cedar panels, stiles and rails.
- Raised panels are 3/4" thick solid wood and locked into place. A variety of carved designs for raised panels are optional.
- Mortise and tenon joints, waterproof glued and steel pinned, provide lasting strength.
- Shiplap style connections between sections create a weathertight fit and assist smooth operation along with rust-resistant, hot-dipped galvanized steel tracks and hardware.

## **Specifications**

#### **Panel Designs**



4-2





5-2





Ends are thru-drilled for carriage bolts





Double-car designs look like two single-car doors together



Carved Raised Panel Designs (optional)



2501 S. State Hwy. 121 Bus., Ste 200 Lewisville, TX 75067

wayne-dalton.com















#### Windows



Sunray







Sherwood

#### True divided windows



Colonial Stockton



**Elongated Stockton** 

Ruston

#### **Finish Options**

Available in your choice of hemlock or cedar. Doors arrive sanded and ready to prime and paint or stain.



Hemlock



Cedar Panel

#### **Limited Warranty**

The manufacturer warrants wood doors will be free from defects in material and workmanship for a period of ONE YEAR from time of delivery. A copy of this limited warranty is available from your Dealer.

### **Wayne Dalton Sales Center of Windsor**