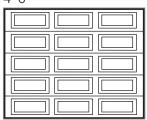

#### **Panel Designs**

4-2

5-2

Ends are thru-drilled for carriage bolts

Double-car designs look like two single-car doors together

Carved Raised Panel Designs (optional)

2501 S. State Hwy. 121 Bus., Ste 200 Lewisville, TX 75067