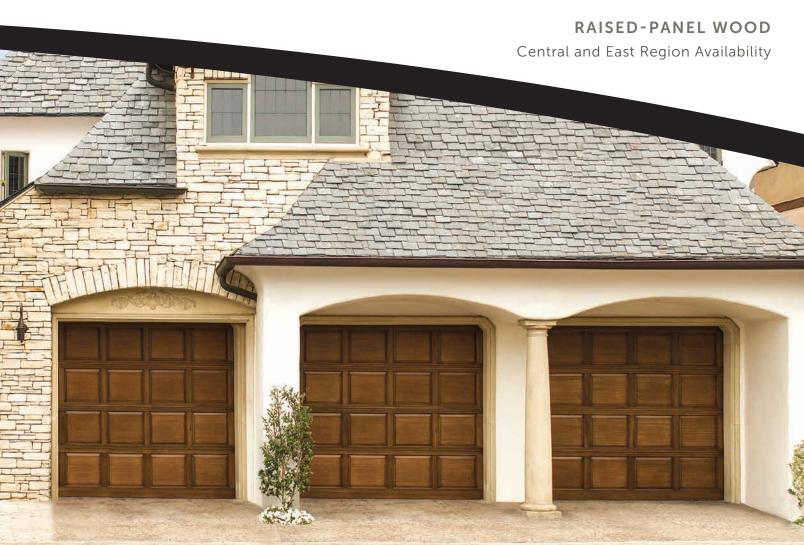

# Classic 310/311

classic. luxurious. strong.

Accent your home with the beauty and richness of a Classic raised panel wood door. Our tradition of incomparable craftsmanship, blended with modern technology, provides the finest wood doors available.

300 Series, 4-4 panel, Custom stain finish

#### Workmanship and quality beyond comparison

- Each section is constructed of 1-3/8" thick solid wood rails and stiles. The Model 310 features DecaTrim™, optional hemlock or cedar panels; Model 311 features rails, stiles, hemlock or optional cedar panels, stiles and rails.
- Raised panels are 3/4" thick solid wood and locked into place. A variety of carved designs for raised panels are optional.
- Mortise and tenon joints, waterproof glued and steel pinned, provide lasting strength.
- Shiplap style connections between sections create a weathertight fit and assist smooth operation along with rust-resistant, hot-dipped galvanized steel tracks and hardware.