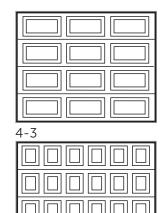

#### **Panel Designs**

4-2

5-2

Ends are thru-drilled for carriage bolts

Double-car designs look like two single-car doors together

Carved Raised Panel Designs (optional)

2501 S. State Hwy. 121 Bus., Ste 200 Lewisville, TX 75067