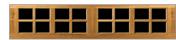

d rails.
- Mortise and tenon joints are waterproof glued and steel-pinned, providing lasting strength.
- Shiplap style design creates a weathertight fit and enables smooth operation. The door also includes rust-resistant, hot-dipped galvanized steel tracks and hardware.
- The raised panels are a nominal  $\frac{3}{4}$ " thick and locked into the structure.
- Panels can be carved in a variety of distinctive designs.

## **Specifications**

#### **Panel Designs**







5-2





Ends are thru-drilled for carriage bolts



Double-car designs look like two single-car doors together



Carved Raised Panel Designs (optional)

# GARAGE DOORS

2501 S. State Hwy. 121 Bus., Ste 200 Lewisville, TX 75067

wayne-dalton.com



#### Windows



Sunray



Bachelor





Sherwood

#### True divided windows



Colonial Stockton



**Elongated Stockton** 

Ruston

#### **Finish Options**

Available in your choice of hemlock or cedar. Doors arrive sanded and ready to prime and paint or stain.



Hemlock



Cedar Panel

#### **Limited Warranty**

The manufacturer warrants wood doors will be free from defects in material and workmanship for a period of ONE YEAR from time of delivery. A copy of this limited warranty is available from your Dealer.

### **Wayne Dalton Sales Center of Windsor**

13425 Desro Dr. Tecumseh, ON N9K 0B7, Canada (519) 735-7790

Dealer Imprint Area