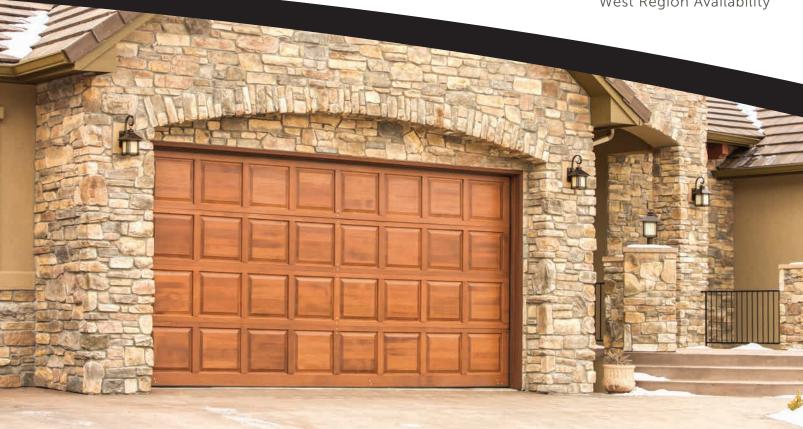

# Wayne Classic 314/315/316

RAISED-PANEL WOOD

West Region Availability

300 Series, 4-8 panel, Custom stain finish

classic. luxurious. strong.

Accent your home with the beauty and richness of a Classic raised panel wood door. Our tradition of incomparable craftsmanship, blended with modern technology, provides the finest wood doors available.

#### Workmanship and quality beyond comparison

- Each section is constructed of 1-3/8" wood rails and stiles.
- Carved top-section windows are available in a variety of designs.
- Model 314 has edge-glued cedar panels and finger-jointed hemlock rails (Solid cedar panel optional). Model 315 has edge-glued cedar panels and solid cedar rails. Model 316 has edge-glued hemlock panels with finger-jointed hemlock rails and an option to upgrade to solid rails.
- Mortise and tenon joints are waterproof glued and steel-pinned, providing lasting strength.
- Shiplap style design creates a weathertight fit and enables smooth operation. The door also includes rust-resistant, hot-dipped galvanized steel tracks and hardware.
- The raised panels are a nominal  $\frac{3}{4}$ " thick and locked into the structure.
- Panels can be carved in a variety of distinctive designs.