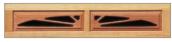

#### **Panel Designs**

5-2

Ends are thru-drilled for carriage bolts

Double-car designs look like two single-car doors together

Carved Raised Panel Designs (optional)