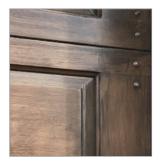

#### Workmanship and quality beyond comparison

- Each section is constructed of 1-3/8" wood rails and stiles.
- Carved top-section windows are available in a variety of designs.
- Model 314 has edge-glued cedar panels and finger-jointed hemlock rails (Solid cedar panel optional). Model 315 has edge-glued cedar panels and solid cedar rails. Model 316 has edge-glued hemlock panels with finger-jointed hemlock rails and an option to upgrade to solid rails.
- Mortise and tenon joints are waterproof glued and steel-pinned, providing lasting strength.
- Shiplap style design creates a weathertight fit and enables smooth operation. The door also includes rust-resistant, hot-dipped galvanized steel tracks and hardware.
- The raised panels are a nominal  $\frac{3}{4}$ " thick and locked into the structure.
- Panels can be carved in a variety of distinctive designs.