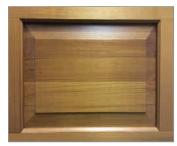

#### **Finish Options**

Available in your choice of hemlock or cedar. Doors arrive sanded and ready to prime and paint or stain.

Hemlock

Cedar Panel